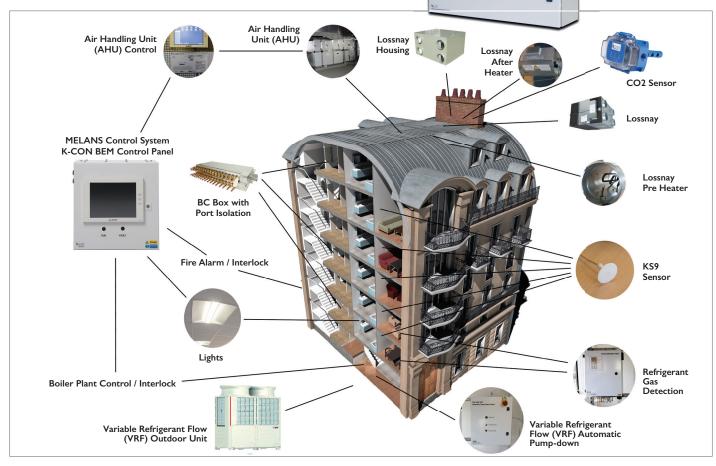

## **Environmental Control Panels**

Kooltech offer a range of control panels designed to maximise the efficiency of air conditioning, pumps, AHU and heating systems, whatever the application. From the simple, single unit control panels to the more complex, multi-unit controllers offering remote operation via LAN.

Our specialist bespoke design and build service perfectly matches individual demand.

 Individual control up to 200 indoor units (M-NET addresses).  Daily, weekly and annual schedule including night set back to protect the fabric of the building.

 Control directly from a device through cross over cable or LAN via hub/router.

Range of standard control solutions.

 Additional Control options via Interface Solutions. Kooltech provides full commissioning of the Mitsubishi Electric equipment and K-con control panels. All systems are thoroughly inspected and checked