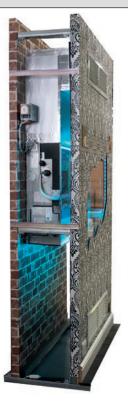

# Vertical Alteration Of Horizontal Ducted Indoor Units

K-con now offer vertical conversions to a range of Mitsubishi Electric Ducted Units. These have their place in multi residency applications where noise reduction, space and capacity are factors that standard floor standing concealed indoor units cannot achieve.

K-con

This large residential refurbishment benefited from the K-con vertical alteration of Mitsubishi Electric ducted units. Low noise was a requirement, and space limitations were a concern. Kooltech worked closely on the design and modified 25 number PEFY-P VMA horizontal units at their new factory in Glasgow and delivered direct to the job site. The modified horizontal units offered lower noise levels and lower profile housings than existing PFFY-P floor standing concealed units, the quieter and shallower vertically modified PEFY-P VMA units fulfilled the need of all stakeholders involved in the project.