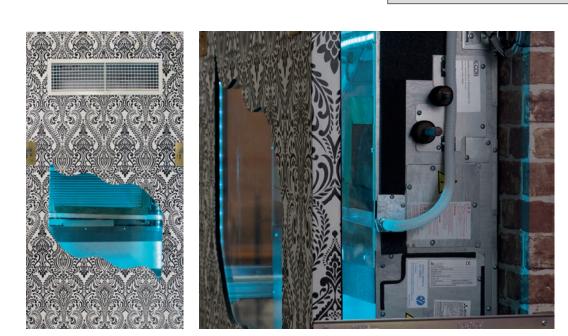

# Vertical Alteration Of Horizontal Ducted Indoor Units

K-con now offer vertical conversions to a range of Mitsubishi Electric Ducted Units. These have their place in multi residency applications where noise reduction, space and capacity are factors that standard floor standing concealed indoor units cannot achieve.

K-con

This large residential refurbishment benefited from the K-con vertical alteration of Mitsubishi Electric ducted units. Low noise was a requirement, and space limitations were a concern. Kooltech worked closely on the design and modified 25 number PEFY-P VMA horizontal units at their new factory in Glasgow and delivered direct to the job site. The modified horizontal units offered lower noise levels and lower profile housings than existing PFFY-P floor standing concealed units, the quieter and shallower vertically modified PEFY-P VMA units fulfilled the need of all stakeholders involved in the project.